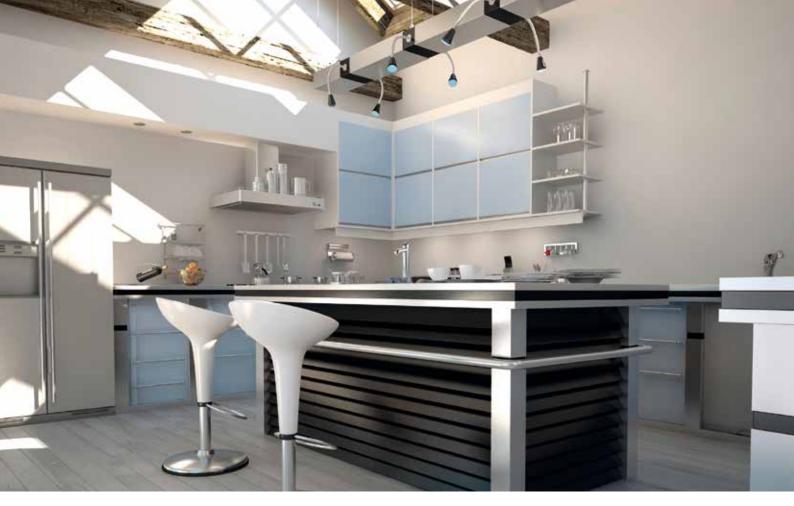

## Truly exceptional kitchens deserve truly exceptional appliances.

That's why we created the HydroTap G4, the world's most advanced drinking water appliance.

The HydroTap is unique, delivering boiling, chilled, filtered and sparkling water from one iconic tap. Recognised the world over, Zip HydroTaps are the first and last word in versatility, style and cutting-edge technology, as well as being an essential cooking aid for the contemporary kitchen.

## Truly exceptional kitchens deserve truly exceptional appliances. That's why we created the HydroTap G4 the world's most advanced drinking water appliance.

The HydroTap is unique, delivering boiling, chilled, filtered and sparkling water from one iconic faucet. Recognised the world over, Zip HydroTaps are the first and last word in versatility, style and cutting edge technology, as well as being an essential cooking aid for the contemporary kitchen.