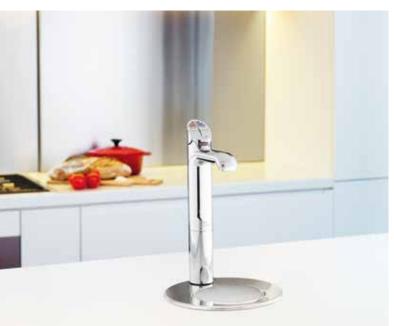

#### The Zip HydroTap G4® Boiling

The practical HydroTap G4 Boiling is the perfect kitchen accessory for when chilled water is not needed. Perfect to save time when making hot drinks as well as cooking, this tap offers filtered boiling or filtered boiling and ambient water instantly. Eliminating the need for a kettle, the boiling-only Zip HydroTap is an elegant and practical addition to any kitchen.

Above: Marazzi Design kitchen Busy lifestyles mean we're always looking for things to save us time. The HydroTap Boiling instantly creates hot drinks and speeds up multiple cooking processes, so once you've got it, you'll wonder how you ever lived without it!