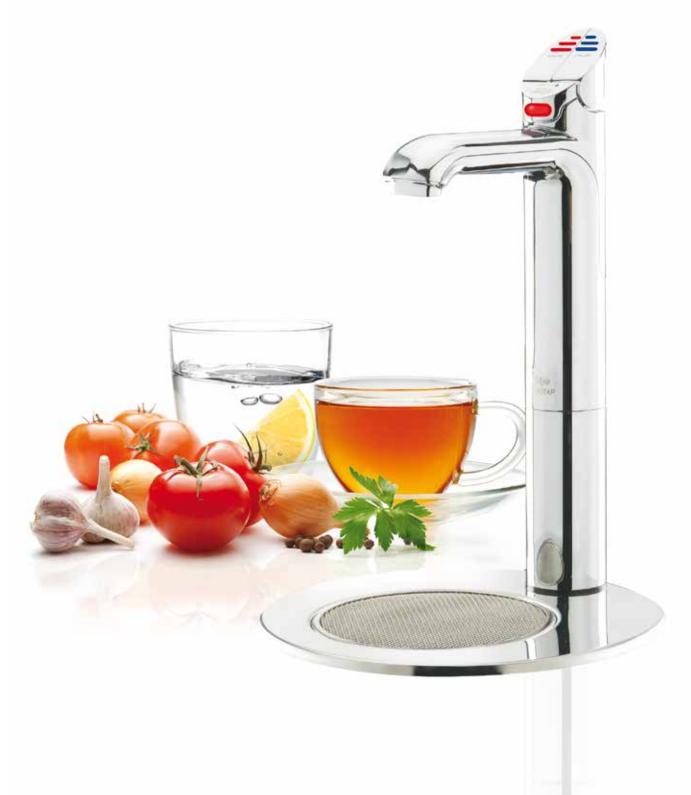

#### The Zip HydroTap G4® All-in-One

Zip HydroTap G4 All-in-One fuses the very latest filtered water technology with striking design to bring you a product that will change the way you cook and make drinks. The All-in-One allows you to change the variations of the tap, enabling you to choose a combination that suits your kitchen needs. The G4 All-in-One can serve as a hot and cold water mixer tap whilst also delivering boiling, chilled and sparkling filtered drinking water instantly. With a single 120-degree swivel tap, this All-in-One is the only single solution tap your kitchen will ever need.

#### Hot and cold water

As well as providing boiling, chilled and sparkling filtered water the Zip All-in-One provides hot and cold water from your mains supply.