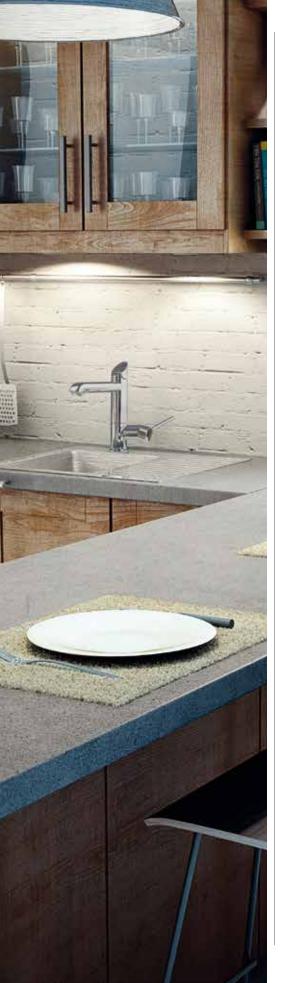

#### The Zip HydroTap G4® Boiling

The practical HydroTap G4 Boiling is the perfect kitchen accessory for when chilled water is not needed. Perfect to save time when making hot drinks as well as cooking, this tap offers filtered boiling or filtered boiling and ambient water instantly. Eliminating the need for a kettle, the boiling-only Zip HydroTap is an elegant and practical addition to any kitchen.

Above: Marazzi Design kitchen Busy lifestyles mean we're always looking for things to save us time. The HydroTap Boiling instantly creates hot drinks and speeds up multiple cooking processes, so once you've got it, you'll wonder how you ever lived without it!