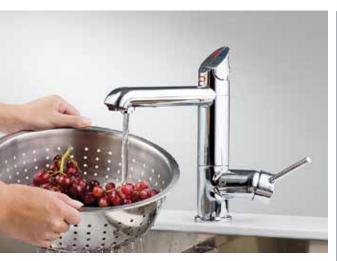

#### TIME SAVING

For your busy lifestyle

We often don't have precious minutes to wait for the kettle to boil. We want instant boiling water as well as the pure taste of filtered chilled water – and now you can have it, all at the touch of a button. For filling bottles or carafes, our special Free-Flow™ technology allows an endless stream of cold, filtered water – even after the chilled water capacity is exceeded.

#### **EASY TO USE**

Designed around you

Filtered drinking water on tap – that's really all there is to it! Boiling, chilled or sparkling, the HydroTap does it all. Instantly. Say goodbye to costly bottled water, with the HydroTap, you'll never have to buy or store it ever again.