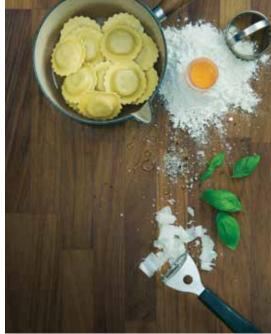

Top: Sparkling water for tempura batter Above: Runner beans

ready for blanching

Above: Ravioli ready for boiling

### ZIP RECIPE: FRITTO MISTO

To prepare the courgettes, cut out the little circle at the base of the flower to remove the stamen, as these can taste bitter. Alternatively, you can also remove the stamen by hand by gently opening out the flower. It's up to you.

Now it's time to make the batter. Use a whisk or an electric mixer to beat the egg into the flour, little by little, to make a thick paste. Next add your Zip HydroTap sparkling water to dilute the paste until you have a mixture that resembles the consistency of thick double cream. Now whisk in the salt. If any lumps remain at this stage, sieve the mixture.

#### Ingredients:

200 g prawns200 g queen scallops200 g calamari6 courgette flowers

#### For the batter:

3 eggs 90 g plain flour 60 ml sparkling water ¼ teaspoon salt Lemon wedges to serve