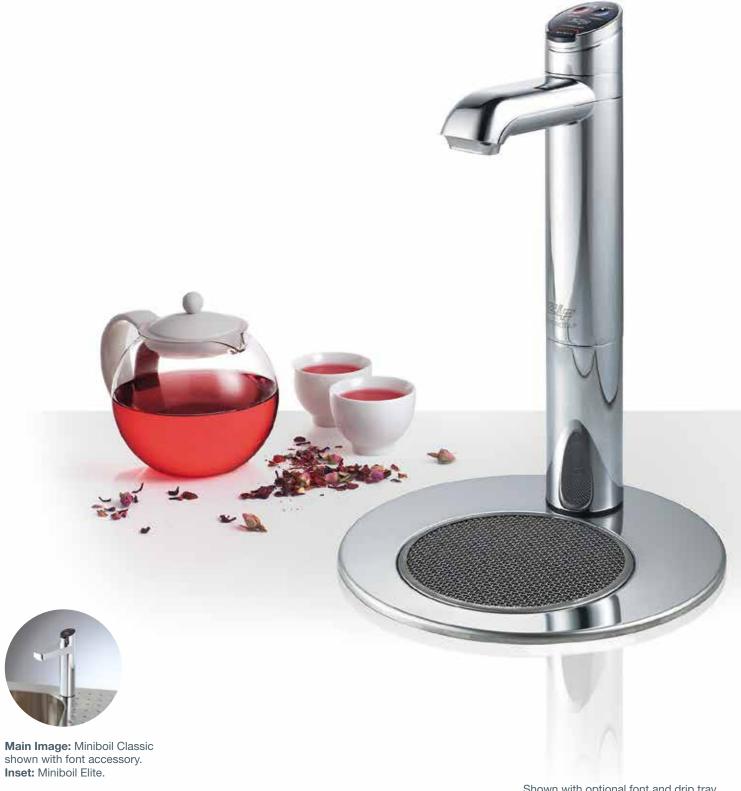

#### The Zip Miniboil®

Shown with optional font and drip tray. Accessory No. ZT008.

#### The Zip Miniboil

The Zip Miniboil is a compact alternative, offering you all the convenience of instant filtered boiling water combined with ambient temperature filtered drinking water. Built with touch-pad controls, Miniboil comes in two styles, Classic and Elite, giving you the opportunity to perfectly match your kitchen. Fitted with the superior Zip 0.2-micron filtration system, your whole family will be able to enjoy the taste of crystal-clear boiling and ambient water.

#### **Features**

((() Instant Boiling Water

Boiling filtered water, instantly, for tea, coffee and cooking. No more waiting for the kettle to boil. Zip HydroTap makes it all so simple.

Ambient Water

Crystal clear, great-tasting ambient (cold) filtered drinking water, always on tap.

**Zip Filtration** 

0.2-micron filter brings you what is arguably the most advanced and most practical filtration system available anywhere in the world today.

✓ Zip Power-Pulse

Electronic technology controls the set boiling temperature within 0.2°C and eliminates overboil.

Safety Features

Can be set to finger-thumb safety operation for boiling water access or boiling isolation mode for increased safety.