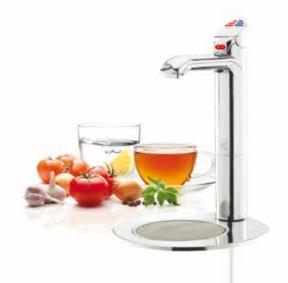

#### The Zip HydroTap® G4

The new Zip HydroTap G4 is the essential appliance that every kitchen needs. Famous for its stylish look, this tap provides safe and reliable filtered drinking water while being exceptionally energy efficient and environmentally friendly. Giving you a healthy lift by using the amazing Zip 0.2-micron filtration system, your whole family can enjoy chilled, sparkling or boiling water all from one tap. The HydroTap G4 serves your kitchen requirements and saves time, money and energy every day.

#### **Features**

()) Instant Boiling Water

Boiling filtered water, instantly, for tea, coffee and cooking. No more waiting for the kettle to boil. Zip HydroTap makes it all so simple.

(🗱) Instant Chilled Water

Crystal clear, great-tasting chilled filtered drinking water, always on tap.

🖏 Sparkling Water

Sparkling chilled filtered water at a fraction of the cost of bottled water.

gg Zip Filtration

0.2-micron filter brings you what is arguably the most advanced and most practical filtration system available anywhere in the world today.

✓ Zip Power-Pulse

Electronic technology controls the set boiling temperature within 0.2°C and eliminates overboil.

(†) Safety Features

Can be set to finger-thumb safety operation for boiling water access or boiling isolation mode for increased safety.