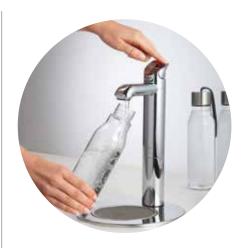

#### The Zip HydroTap® G4

The new Zip HydroTap G4 is the essential appliance that every kitchen needs. Famous for its stylish look, this tap provides safe and reliable filtered drinking water while being exceptionally energy efficient and environmentally friendly. Giving you a healthy lift by using the amazing Zip 0.2-micron filtration system, your whole family can enjoy chilled, sparkling or boiling water all from one tap. The HydroTap G4 serves your kitchen requirements and saves time, money and energy every day.

#### TIME SAVING

For your busy lifestyle

We often don't have precious minutes to wait for the kettle to boil. We want instant boiling water as well as the pure taste of filtered chilled water – and now you can have it, all at the touch of a button. For filling bottles or carafes, our special Free-Flow™ technology allows an endless stream of cold, filtered water – even after the chilled water capacity is exceeded.

#### **EASY TO USE**

Designed around you

Filtered drinking water on tap – that's really all there is to it! Boiling, chilled or sparkling, the HydroTap does it all. Instantly. Say goodbye to costly bottled water, with the HydroTap, you'll never have to buy or store it ever again.