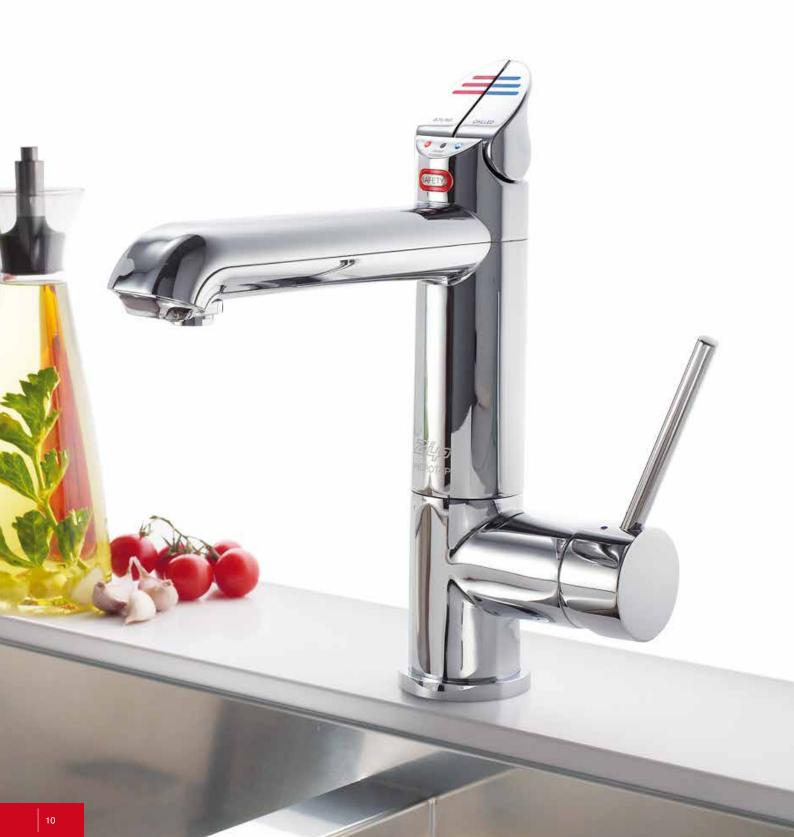

#### The Zip HydroTap® G4

#### The Zip HydroTap® G4

The new Zip HydroTap G4 is the essential appliance that every kitchen needs. Famous for its stylish look, this tap provides safe and reliable filtered drinking water while being exceptionally energy efficient and environmentally friendly. Giving you a healthy lift by using the amazing Zip 0.2-micron filtration system, your whole family can enjoy chilled, sparkling or boiling water all from one tap. The HydroTap G4 serves your kitchen requirements and saves time, money and energy every day.

# THE MOST INTELLIGENT FILTERED DRINKING WATER TAP EVER INVENTED.

Zip HydroTap® G4