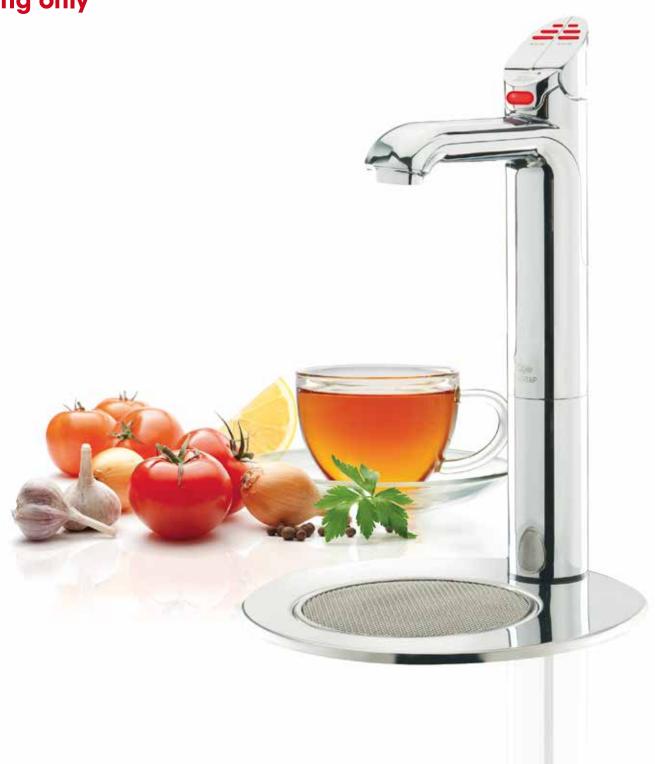

## The Zip HydroTap® G4 Boiling only

Shown with optional font and drip tray. Accessory No. ZT008.

#### The Zip HydroTap G4® Boiling

The practical HydroTap G4 Boiling is the perfect kitchen accessory for when chilled water is not needed. Perfect to save time when making hot drinks as well as cooking, this tap offers filtered boiling or filtered boiling and ambient water instantly. Eliminating the need for a kettle, the boiling-only Zip HydroTap is an elegant and practical addition to any kitchen.

#### **Features**

(SS) Instant Boiling Water

Boiling filtered water, instantly, for tea, coffee and cooking. No more waiting for the kettle to boil. Zip HydroTap makes it all so simple.

**Zip Filtration** 

0.2-micron filter brings you what is arguably the most advanced and most practical filtration system available anywhere in the world today.

✓ Zip Power-Pulse

Electronic technology controls the set boiling temperature within 0.2°C and eliminates overboil.

Safety Features

Can be set to finger-thumb safety operation for boiling water access.