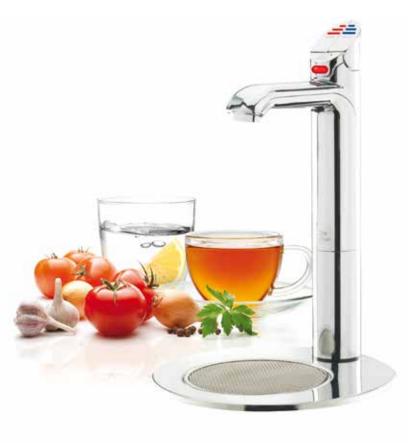

#### The Zip HydroTap® G4

The new Zip HydroTap G4 is the essential appliance that every kitchen needs. Famous for its stylish look, this tap provides safe and reliable filtered drinking water while being exceptionally energy efficient and environmentally friendly. Giving you a healthy lift by using the amazing Zip 0.2-micron filtration system, your whole family can enjoy chilled, sparkling or boiling water all from one tap. The HydroTap G4 serves your kitchen requirements and saves time, money and energy every day.

#### **Features**

()) Instant Boiling Water

Boiling filtered water, instantly, for tea, coffee and cooking. No more waiting for the kettle to boil. Zip HydroTap makes it all so simple.

(🗱) Instant Chilled Water

Crystal clear, great-tasting chilled filtered drinking water, always on tap.

🖏 Sparkling Water

Sparkling chilled filtered water at a fraction of the cost of bottled water.

gg Zip Filtration

0.2-micron filter brings you what is arguably the most advanced and most practical filtration system available anywhere in the world today.

✓ Zip Power-Pulse

Electronic technology controls the set boiling temperature within 0.2°C and eliminates overboil.

(†) Safety Features

Can be set to finger-thumb safety operation for boiling water access or boiling isolation mode for increased safety.