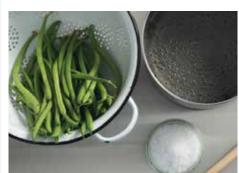

Top: Sparkling water for tempura batter Above: Runner beans

ready for blanching

Above: Ravioli ready for boiling

#### Zip tips:

- Plunge green beans and asparagus into chilled water after blanching to preserve the vibrancy and crunch.
- Get your frozen ingredients ready for cooking by thawing gradually with filtered chilled water.
- Rinse freshly cooked homemade ravioli to complete an Italian supper.
- Add sparkle to noodles and dumplings, paper-crispness to tempura batter and lightness to bread dough.
- Prepare eggs for breakfast, or pasta and rice for dinner without having to wait for the kettle to boil.